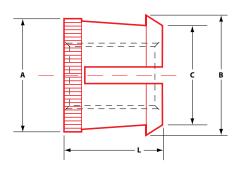

170 Series

270 Series

| N |  |  |
|---|--|--|
|   |  |  |
|   |  |  |
|   |  |  |

| Part       | Thread  | L     | A     | В     | C     | Hole Size* |
|------------|---------|-------|-------|-------|-------|------------|
| Number     | Size    | (in.) | (in.) | (in.) | (in.) | (in.)      |
| 170-006-BR | 6-32    | .188  | .210  | .237  | .189  | .205       |
| 170-008-BR | 8-32    | .188  | .236  | .263  | .215  | .234       |
| 170-332-BR | 10-32   | .188  | .263  | .290  | .242  | .261       |
|            |         |       |       |       |       |            |
| 270-006-BR | 6-32    | .375  | .210  | .237  | .189  | .205       |
| 270-008-BR | 8-32    | .375  | .236  | .263  | .215  | .234       |
| 270-3-BR   | 10-24   | .375  | .263  | .290  | .242  | .261       |
| 270-332-BR | 10-32   | .375  | .263  | .290  | .242  | .261       |
| 270-4-BR   | 1/4-20  | .375  | .330  | .357  | .309  | .328       |
|            |         |       |       |       |       |            |
| 370-332-BR | 10-32   | .563  | .347  | .363  | .318  | .344       |
| 370-4-BR   | 1/4-20  | .563  | .409  | .431  | .381  | .406       |
| 370-5-BR   | 5/16-18 | .563  | .471  | .493  | .443  | .469       |