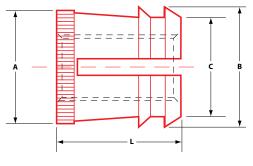

170 Series

270 Series

| N |  |  |
|---|--|--|
|   |  |  |
|   |  |  |
|   |  |  |

| Part       | Thread  | L     | A     | В     | C     | Hole Size* |
|------------|---------|-------|-------|-------|-------|------------|
| Number     | Size    | (in.) | (in.) | (in.) | (in.) | (in.)      |
| 170-006-BR | 6-32    | .188  | .210  | .237  | .189  | .205       |
| 170-008-BR | 8-32    | .188  | .236  | .263  | .215  | .234       |
| 170-332-BR | 10-32   | .188  | .263  | .290  | .242  | .261       |
|            |         |       |       |       |       |            |
| 270-006-BR | 6-32    | .375  | .210  | .237  | .189  | .205       |
| 270-008-BR | 8-32    | .375  | .236  | .263  | .215  | .234       |
| 270-3-BR   | 10-24   | .375  | .263  | .290  | .242  | .261       |
| 270-332-BR | 10-32   | .375  | .263  | .290  | .242  | .261       |
| 270-4-BR   | 1/4-20  | .375  | .330  | .357  | .309  | .328       |
|            |         |       |       |       |       |            |
| 370-332-BR | 10-32   | .563  | .347  | .363  | .318  | .344       |
| 370-4-BR   | 1/4-20  | .563  | .409  | .431  | .381  | .406       |
| 370-5-BR   | 5/16-18 | .563  | .471  | .493  | .443  | .469       |