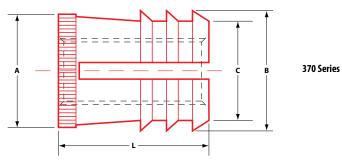

170 Series

270 Series

| N |  |  |
|---|--|--|
|   |  |  |
|   |  |  |
|   |  |  |

| Part       | Thread  | L     | A     | В     | C     | Hole Size* |
|------------|---------|-------|-------|-------|-------|------------|
| Number     | Size    | (in.) | (in.) | (in.) | (in.) | (in.)      |
| 170-006-BR | 6-32    | .188  | .210  | .237  | .189  | .205       |
| 170-008-BR | 8-32    | .188  | .236  | .263  | .215  | .234       |
| 170-332-BR | 10-32   | .188  | .263  | .290  | .242  | .261       |
|            |         |       |       |       |       |            |
| 270-006-BR | 6-32    | .375  | .210  | .237  | .189  | .205       |
| 270-008-BR | 8-32    | .375  | .236  | .263  | .215  | .234       |
| 270-3-BR   | 10-24   | .375  | .263  | .290  | .242  | .261       |
| 270-332-BR | 10-32   | .375  | .263  | .290  | .242  | .261       |
| 270-4-BR   | 1/4-20  | .375  | .330  | .357  | .309  | .328       |
|            |         |       |       |       |       |            |
| 370-332-BR | 10-32   | .563  | .347  | .363  | .318  | .344       |
| 370-4-BR   | 1/4-20  | .563  | .409  | .431  | .381  | .406       |
| 370-5-BR   | 5/16-18 | .563  | .471  | .493  | .443  | .469       |